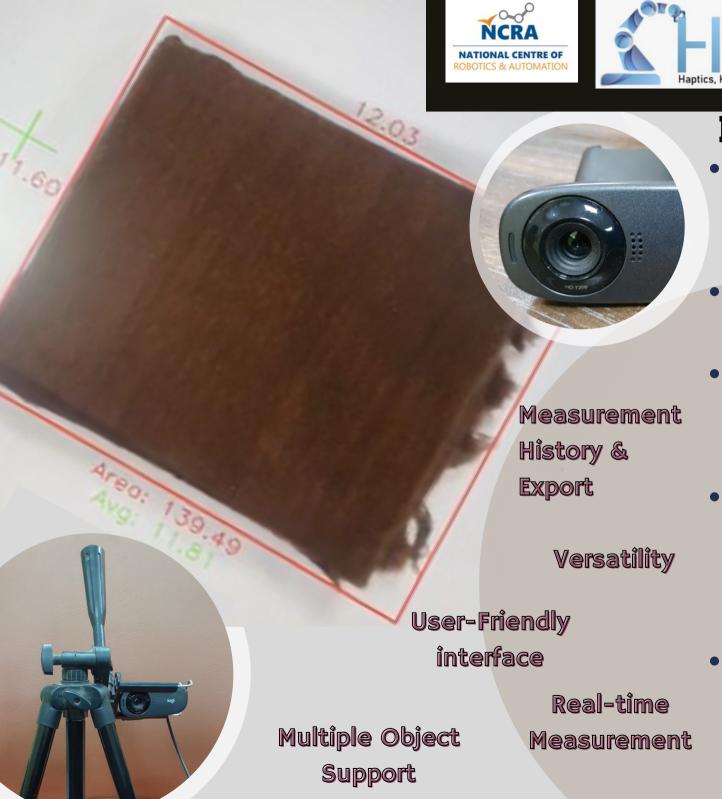

## **HOW IT WORKS!**

- Utilizes advanced AI technology for object analysis.
- Identifies edges or key points of the object to be measured
- AI algorithms calculate object length based on detected edges or points.
- Pre-calibrated camera ensures precise measurements without manual calibration.
- Instantly displays the measured length on the device's interface.