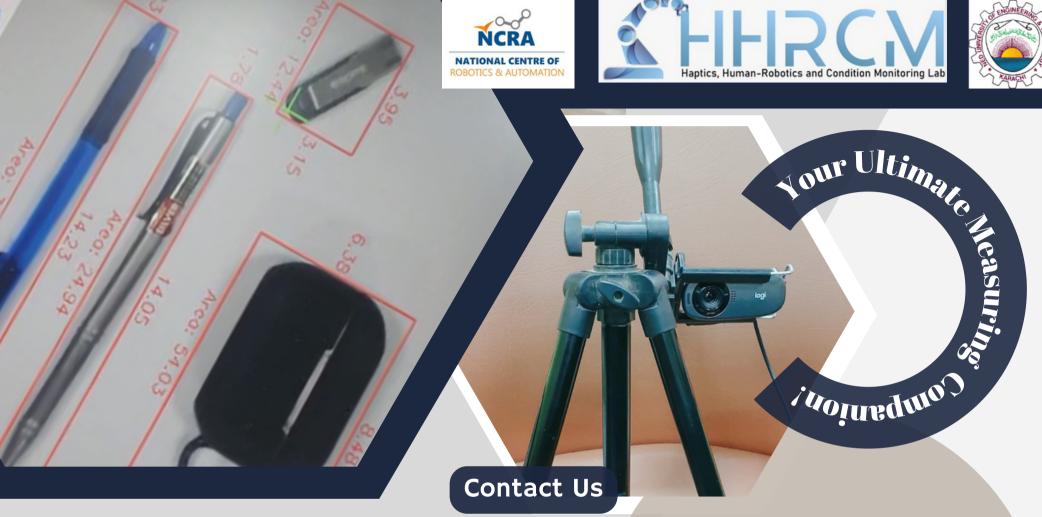

## SMART SMART CAM MEASURE

**RIAZ UDDIN - PI** 

**HUMAYUN KHAN - TEAM LEAD** 

Haptics, Human Robotics and Condition

Monitoring Lab.

**NED University of Engineering and** 

Technology,

Main University Road, NED University

of Engineering & Technology, Karachi.

Mobile: 0300-2260393, 0316-0121324

Email: riazuddin@neduet.edu.pk

Website: www.ncra.neduet.edu.pk

· AI- Powered precision

Effortless Measurements

Streamlined and Intuitive

· Compact and Portable

Say goodbye to tedious manual measurements and embrace a

smarter way to measure..

## **HOW IT WORKS!**

- Utilizes advanced AI technology for object analysis.
- Identifies edges or key points of the object to be measured
- AI algorithms calculate object length based on detected edges or points.
- Pre-calibrated camera ensures precise measurements without manual calibration.
- Instantly displays the measured length on the device's interface.